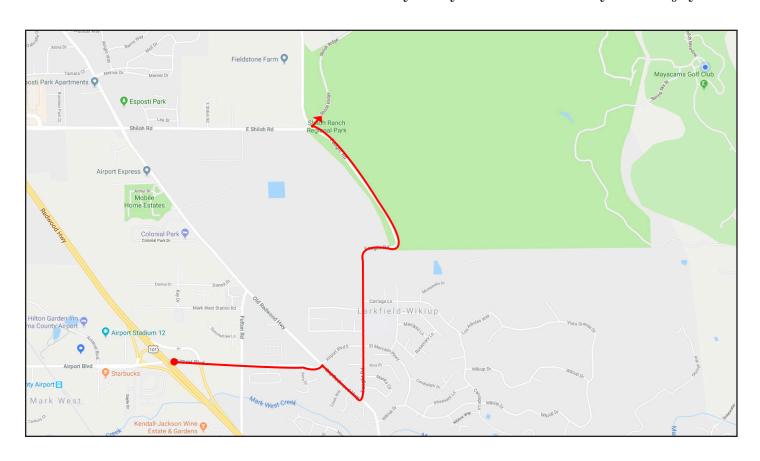

## All Vintner Pour DRIVING DIRECTIONS

Due to the IRONMAN Race taking place during the All Vintner Pour, Shiloh Road will either be closed or experiencing delays between 9am - 4:30pm.

To get to Maycama without delay, please use the following route:

## Take 101 to the Airport Boulevard exit

Head East to Old Redwood Highway. Turn Right.

Take the second left onto Faught Road, this will lead you to the Club.

Note: Do not take Faught Road from the North as the race comes down Chalk Hill Road and then onto Faught Road to Shiloh Road.