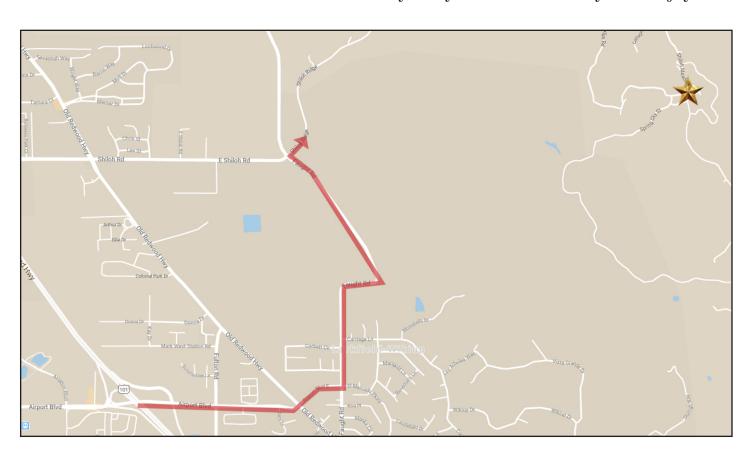

## All Vintner Pour DRIVING DIRECTIONS

Due to the IRONMAN Race taking place during the All Vintner Pour, Shiloh Road will either be closed or experiencing delays between 9am - 4:30pm.

To get to Maycama without delay, please use the following route:

## Take 101 to the Airport Boulevard exit

Head East to Old Redwood Highway. Continue on Airport Blvd East across Old Redwood Hwy.

Take the first left onto Faught Road, this will lead you to the Club.

Note: Do not take Faught Road from the North as the race comes down Chalk Hill Road and then onto Faught Road to Shiloh Road.