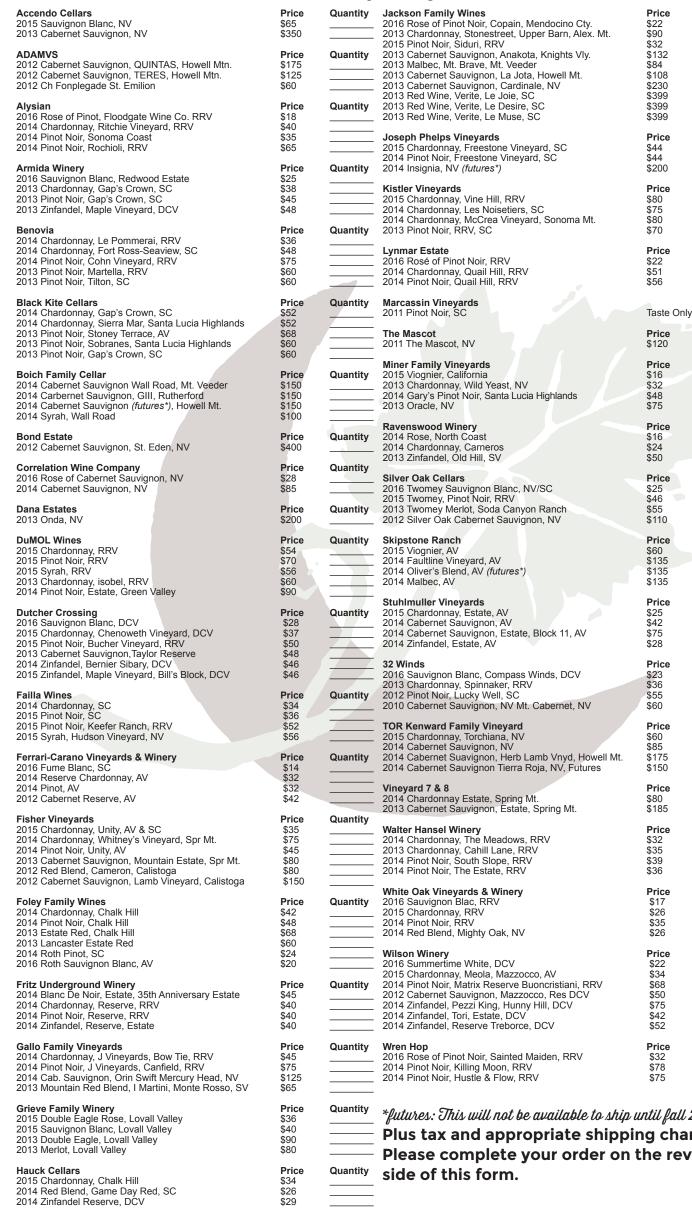

## **ALL VINTNER POUR** Wine Order Form

| 2011 F III          | ot Noir, SC                                                      |               | Taste Only            |          |
|---------------------|------------------------------------------------------------------|---------------|-----------------------|----------|
| The Mas<br>2011 The | e Mascot, NV                                                     |               | <b>Price</b><br>\$120 | Quantity |
|                     | amily Vineyards                                                  |               | Price                 | Quantity |
| 2015 Vio            | gnier, California                                                |               | \$16                  |          |
| 2013 Ch             | ardonnay, Wild Yeast, NV                                         |               | \$32                  |          |
| 2014 Ga             | ry's Pinot Noir, Santa Lucia Highl                               | ands          | \$48                  |          |
| 2013 Ora            | acle, NV                                                         |               | \$75                  |          |
| Ravens              | wood Winery                                                      |               | Price                 | Quantity |
|                     | se, North Coast                                                  |               | \$16                  |          |
|                     | ardonnay, Carneros                                               |               | \$24                  |          |
|                     | fandel, Old Hill, SV                                             |               | \$50                  |          |
| Cilver O            |                                                                  |               | Duine                 | Quantity |
|                     | ak Cellars                                                       |               | <b>Price</b><br>\$25  | Quantity |
|                     | omey Sauvignon Blanc, NV/SC omey, Pinot Noir, RRV                |               | \$46                  |          |
|                     |                                                                  | oh            | \$55                  |          |
|                     | omey Merlot, Soda Canyon Ran<br>/er Oak Cabernet Sauvignon, N\   |               | \$110                 |          |
|                     |                                                                  |               | <b></b>               |          |
|                     | ne Ranch                                                         |               | Price                 | Quantity |
|                     | gnier, AV                                                        |               | \$60                  |          |
|                     | ultline Vineyard, AV                                             |               | \$135                 |          |
|                     | ver's Blend, AV (futures*)                                       |               | \$135                 |          |
| 2014 Ma             | lbec, AV                                                         |               | \$135                 |          |
| Stuhlmu             | Iller Vineyards                                                  |               | Price                 | Quantity |
|                     | ardonnay, Estate, AV                                             |               | \$25                  |          |
|                     | bernet Sauvignon, AV                                             |               | \$42                  |          |
|                     | bernet Sauvignon, Estate, Block                                  | 11. AV        | \$75                  |          |
|                     | fandel, Estate, AV                                               | ,             | \$28                  |          |
| 20 14/1             |                                                                  |               | Drice                 | 0        |
| 32 Wind             |                                                                  |               | Price                 | Quantity |
|                     | uvignon Blanc, Compass Winds,                                    | DCV           | \$23<br>\$36          |          |
|                     | ardonnay, Spinnaker, RRV                                         |               | \$36<br>\$55          |          |
|                     | ot Noir, Lucky Well, SC<br>bernet Sauvignon, NV Mt. Caber        | rnet, NV      | \$60                  |          |
|                     | -                                                                | ·             |                       |          |
|                     | nward Family Vineyard                                            |               | Price                 | Quantity |
|                     | ardonnay, Torchiana, NV                                          |               | \$60<br>\$85          |          |
|                     | bernet Sauvignon, NV<br>bernet Suavignon, Herb Lamb V            | nud Howell Mt | \$85<br>\$175         |          |
|                     | bernet Suavignon, Herb Lamb V<br>bernet Sauvignon Tierra Roja, N |               | \$175<br>\$150        |          |
|                     |                                                                  |               |                       |          |
| Vineyare            |                                                                  |               | Price                 | Quantity |
|                     | ardonnay Estate, Spring Mt.<br>bernet Sauvignon, Estate, Spring  | a Mt.         | \$80<br>\$185         |          |
|                     |                                                                  |               |                       |          |
|                     | lansel Winery                                                    |               | Price                 | Quantity |
|                     | ardonnay, The Meadows, RRV                                       |               | \$32                  |          |
|                     | ardonnay, Cahill Lane, RRV                                       |               | \$35                  |          |
|                     | ot Noir, South Slope, RRV<br>ot Noir, The Estate, RRV            |               | \$39<br>\$36          |          |
|                     | ot non, the could, nity                                          |               | <b>400</b>            |          |
|                     | ak Vineyards & Winery                                            |               | Price                 | Quantity |
|                     | uvignon Blac, RRV                                                |               | \$17                  |          |
|                     | ardonnay, RRV                                                    |               | \$26                  |          |
|                     | ot Noir, RRV                                                     |               | \$35                  |          |
| 2014 Re             | d Blend, Mighty Oak, NV                                          |               | \$26                  |          |
| Wilson \            | Ninery                                                           |               | Price                 | Quantity |
|                     | mmertime White, DCV                                              |               | \$22                  |          |
|                     | ardonnay, Meola, Mazzocco, AV                                    |               | \$34                  |          |
|                     | ot Noir, Matrix Reserve Buoncris                                 |               | \$68                  |          |
|                     | bernet Sauvignon, Mazzocco, Re                                   |               | \$50                  |          |
|                     | fandel, Pezzi King, Hunny Hill, D                                | CV            | \$75                  |          |
|                     | fandel, Tori, Estate, DCV                                        |               | \$42<br>\$52          |          |
| ∠014 ZIN            | fandel, Reserve Treborce, DCV                                    |               | \$52                  |          |
| Wren Ho             |                                                                  |               | Price                 | Quantity |
|                     | se of Pinot Noir, Sainted Maiden                                 | , RRV         | \$32                  |          |
|                     | ot Noir, Killing Moon, RRV                                       |               | \$78                  |          |
|                     | ot Noir, Hustle & Flow, RRV                                      |               | \$75                  |          |