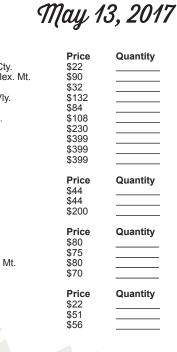

## **ALL VINTNER POUR** Wine Order Form

| 2011 F III          | ot Noir, SC                                                      |               | Taste Only            |          |
|---------------------|------------------------------------------------------------------|---------------|-----------------------|----------|
| The Mas<br>2011 The | e Mascot, NV                                                     |               | <b>Price</b><br>\$120 | Quantity |
|                     | amily Vineyards                                                  |               | Price                 | Quantity |
| 2015 Vio            | gnier, California                                                |               | \$16                  |          |
| 2013 Ch             | ardonnay, Wild Yeast, NV                                         |               | \$32                  |          |
| 2014 Ga             | ry's Pinot Noir, Santa Lucia Highl                               | ands          | \$48                  |          |
| 2013 Ora            | acle, NV                                                         |               | \$75                  |          |
| Ravens              | wood Winery                                                      |               | Price                 | Quantity |
|                     | se, North Coast                                                  |               | \$16                  |          |
|                     | ardonnay, Carneros                                               |               | \$24                  |          |
|                     | fandel, Old Hill, SV                                             |               | \$50                  |          |
| Cilver O            |                                                                  |               | Duine                 | Quantity |
|                     | ak Cellars                                                       |               | <b>Price</b><br>\$25  | Quantity |
|                     | omey Sauvignon Blanc, NV/SC omey, Pinot Noir, RRV                |               | \$46                  |          |
|                     |                                                                  | oh            | \$55                  |          |
|                     | omey Merlot, Soda Canyon Ran<br>/er Oak Cabernet Sauvignon, N\   |               | \$110                 |          |
|                     |                                                                  |               | <b></b>               |          |
|                     | ne Ranch                                                         |               | Price                 | Quantity |
|                     | gnier, AV                                                        |               | \$60                  |          |
|                     | ultline Vineyard, AV                                             |               | \$135                 |          |
|                     | ver's Blend, AV (futures*)                                       |               | \$135                 |          |
| 2014 Ma             | lbec, AV                                                         |               | \$135                 |          |
| Stuhlmu             | Iller Vineyards                                                  |               | Price                 | Quantity |
|                     | ardonnay, Estate, AV                                             |               | \$25                  |          |
|                     | bernet Sauvignon, AV                                             |               | \$42                  |          |
|                     | bernet Sauvignon, Estate, Block                                  | 11. AV        | \$75                  |          |
|                     | fandel, Estate, AV                                               | ,             | \$28                  |          |
| 20 14/1             |                                                                  |               | Drice                 | 0        |
| 32 Wind             |                                                                  |               | Price                 | Quantity |
|                     | uvignon Blanc, Compass Winds,                                    | DCV           | \$23<br>\$36          |          |
|                     | ardonnay, Spinnaker, RRV                                         |               | \$36<br>\$55          |          |
|                     | ot Noir, Lucky Well, SC<br>bernet Sauvignon, NV Mt. Caber        | rnet, NV      | \$60                  |          |
|                     | -                                                                | ·             |                       |          |
|                     | nward Family Vineyard                                            |               | Price                 | Quantity |
|                     | ardonnay, Torchiana, NV                                          |               | \$60<br>\$85          |          |
|                     | bernet Sauvignon, NV<br>bernet Suavignon, Herb Lamb V            | nud Howell Mt | \$85<br>\$175         |          |
|                     | bernet Suavignon, Herb Lamb V<br>bernet Sauvignon Tierra Roja, N |               | \$175<br>\$150        |          |
|                     |                                                                  |               |                       |          |
| Vineyare            |                                                                  |               | Price                 | Quantity |
|                     | ardonnay Estate, Spring Mt.<br>bernet Sauvignon, Estate, Spring  | a Mt.         | \$80<br>\$185         |          |
|                     |                                                                  |               |                       |          |
|                     | lansel Winery                                                    |               | Price                 | Quantity |
|                     | ardonnay, The Meadows, RRV                                       |               | \$32                  |          |
|                     | ardonnay, Cahill Lane, RRV                                       |               | \$35                  |          |
|                     | ot Noir, South Slope, RRV<br>ot Noir, The Estate, RRV            |               | \$39<br>\$36          |          |
|                     | ot non, the could, nity                                          |               | <b>400</b>            |          |
|                     | ak Vineyards & Winery                                            |               | Price                 | Quantity |
|                     | uvignon Blac, RRV                                                |               | \$17                  |          |
|                     | ardonnay, RRV                                                    |               | \$26                  |          |
|                     | ot Noir, RRV                                                     |               | \$35                  |          |
| 2014 Re             | d Blend, Mighty Oak, NV                                          |               | \$26                  |          |
| Wilson \            | Ninery                                                           |               | Price                 | Quantity |
|                     | mmertime White, DCV                                              |               | \$22                  |          |
|                     | ardonnay, Meola, Mazzocco, AV                                    |               | \$34                  |          |
|                     | ot Noir, Matrix Reserve Buoncris                                 |               | \$68                  |          |
|                     | bernet Sauvignon, Mazzocco, Re                                   |               | \$50                  |          |
|                     | fandel, Pezzi King, Hunny Hill, D                                | CV            | \$75                  |          |
|                     | fandel, Tori, Estate, DCV                                        |               | \$42<br>\$52          |          |
| ∠014 ZIN            | fandel, Reserve Treborce, DCV                                    |               | \$52                  |          |
| Wren Ho             |                                                                  |               | Price                 | Quantity |
|                     | se of Pinot Noir, Sainted Maiden                                 | , RRV         | \$32                  |          |
|                     | ot Noir, Killing Moon, RRV                                       |               | \$78                  |          |
|                     | ot Noir, Hustle & Flow, RRV                                      |               | \$75                  |          |