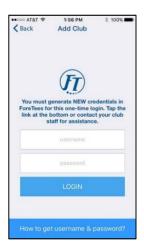

## Capture Your Unique Username/Password:

Have your device handy and access ForeTees (from a laptop/PC) as usual.

Navigate to the 'Settings' tab:

Scroll down to select 'Generate Password'

Input these credentials to your mobile device.

| Mobile Device Setup (ClubCentral App):                                                                                                                                                                                                                                                                                                                                                                                                                                                                    |
|-----------------------------------------------------------------------------------------------------------------------------------------------------------------------------------------------------------------------------------------------------------------------------------------------------------------------------------------------------------------------------------------------------------------------------------------------------------------------------------------------------------|
| This section allows you to setup your ForeTees 'ClubCentral' App on your various mobile devices. Each device will require a separate and unique password for the one time setup. Once you have installed the app on your mobile device, and the app prompts you to login, use the 'Generate Password' button below to obtain your login credentials. Each password will be valid for 60 minutes. If you do not login into the app within 60 minutes, you must generate a new password.  New Device Setup: |
| Generate Password  When prompted by the ForeTees App, enter the login credentials displayed above. The letters can be entered in upper or lower case.                                                                                                                                                                                                                                                                                                                                                     |
|                                                                                                                                                                                                                                                                                                                                                                                                                                                                                                           |